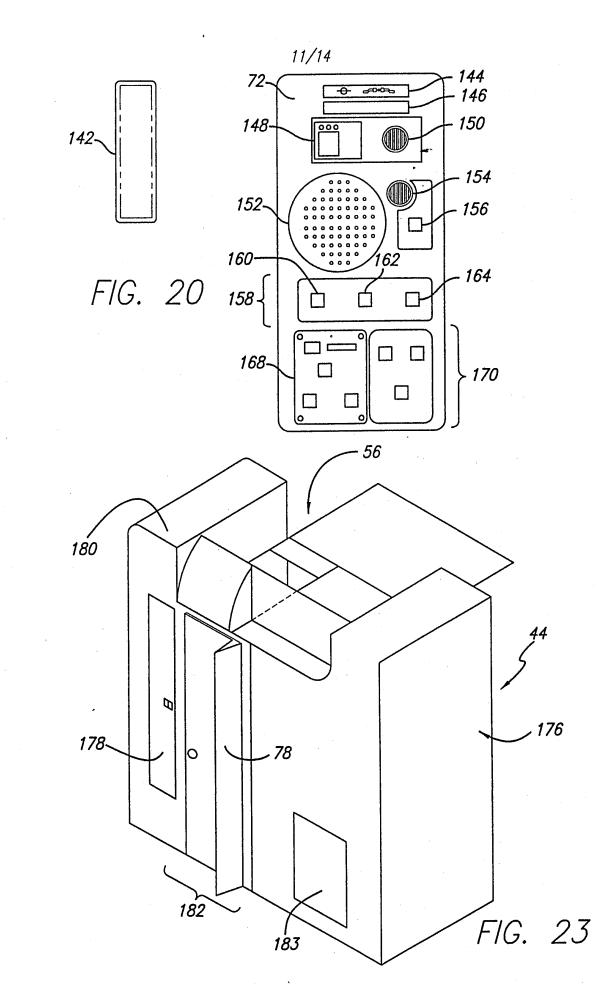

IRLINE FLIGHT

9

# ABSTRACT OF THE DISCLOSURE

The aircraft crew rest station for a long distance airline flight includes an overhead crew rest portion contoured to occupy the space between the curved top portion of the hull of the aircraft and the lowered ceiling of the aircraft, and an entry vestibule providing access to the overhead crew rest portion. The overhead crew rest portion includes contains one or more forward, aft, and side bunk portions. The crew rest station can be located approximately in the aircraft midsection. In one presently preferred embodiment, the overhead crew rest portion comprises forward, aft, and side bunk portions configured in cross-wise fashion. The vestibule also provides a lavatory area, as well as a closet space.





FIG. 5









6/14

















5









PRINT OF DRAWINGS



2/14



FIG. 5





PRINT OF DRAWINGS





UP FWD OUTBD PRINT OF DRAWINGS

AS ORIGINALLY F





6/14





PRINT OF DRAWINGS AS ORIGINALLY F D



PRINT OF DRAWINGS





PRINT OF DRAWINGS



Petitioner C&D Zodiac, Inc. – Exhibit 1009 - Page 41

PRINT OF DRAWINGS AS ORIGINALLY I D 12/14 54 24 180 78 78-182< 176 FIG. 22 24



Petitioner C&D Zodiac, Inc. – Exhibit 1009 - Page 43



Docket No. BEAER:49607 Page 1 of 3

### DECLARATION AND POWER OF ATTORNEY FOR PATENT APPLICATION

As the below named inventor, I hereby declare that:

My residence, post office address and citizenship is as stated below next to my

I believe I am the original and first inventor of the subject matter which is efaimed and for which a patent is sought on the invention entitled AIRCRAFT