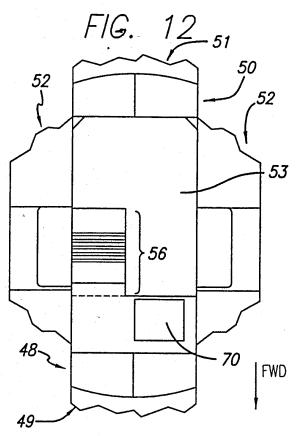

erhead crew rest portion contoured to occupy the space between the curved top portion of the hull of the aircraft and the lowered ceiling of the aircraft, and an entry vestibule providing access to the overhead crew rest portion. The overhead crew rest portion includes contains one or more forward, aft, and side bunk portions. The crew rest station can be located approximately in the aircraft midsection. In one presently preferred embodiment, the overhead crew rest portion comprises forward, aft, and side bunk portions configured in cross-wise fashion. The vestibule also provides a lavatory area, as well as a closet space.





FIG. 5









6/14

















5









PRINT OF DRAWINGS



2/14



FIG. 5





PRINT OF DRAWINGS





UP FWD OUTBD PRINT OF DRAWINGS

AS ORIGINALLY F





6/14





PRINT OF DRAWINGS AS ORIGINALLY F D



PRINT OF DRAWINGS





PRINT OF DRAWINGS



Petitioner C&D Zodiac, Inc. – Exhibit 1009 - Page 41

PRINT OF DRAWINGS AS ORIGINALLY I D 12/14 54 24 180 78 78-182< 176 FIG. 22 24



Petitioner C&D Zodiac, Inc. – Exhibit 1009 - Page 43



Docket No. BEAER:49607 Page 1 of 3

### DECLARATION AND POWER OF ATTORNEY FOR PATENT APPLICATION

As the below named inventor, I hereby declare that:

My residence, post office address and citizenship is as stated below next to my

I believe I am the original and first inventor of the subject matter which is efaimed and for which a patent is sought on the invention entitled AIRCRAFT CREW REST STATION FOR A LONG DISTANCE AIRLINE FLIGHT the specification of which (check one)

\_\_\_\_\_ is attached hereto \_\_\