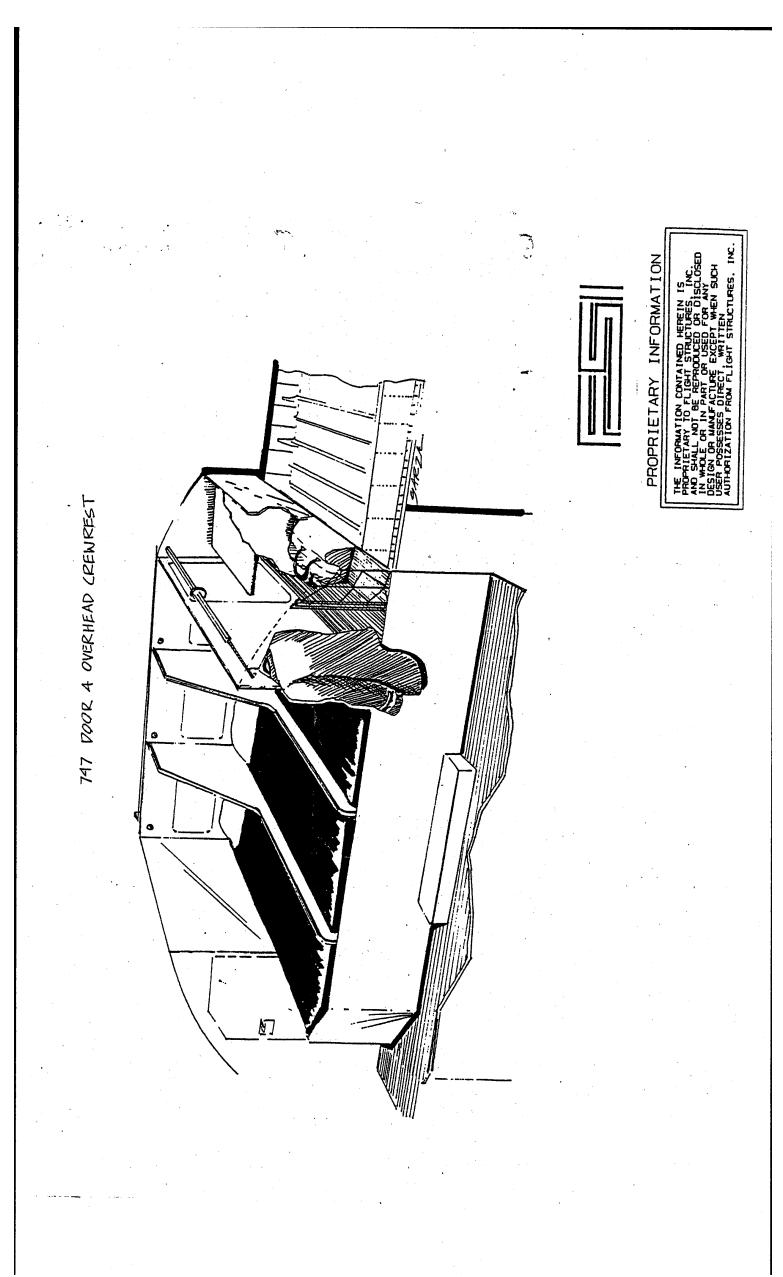

<br>the retrofit kit will be handled a<br>eptual design. The closet retrofit ki<br>as follows:<br>ous stowage area that will be access<br>wage area, to include a telescoping<br>the aisleway through a netted soft<br>re containment of loose baggage.<br>\$28,350 | t that<br>as an<br>t will<br>ssible |

Page 2 J. Quintin Air France

Note, due to height restrictions, this area is not tall enough for a coat to hang without gathering at the bottom.

Lead time for first kit shipment is 18-20 weeks after receipt of order. After first kit installation and certification completion, follow on kits can be shipped within two weeks after receipt of PMA.

If you have any questions in regards to this proposal, please do not hesitate to contact me.

Best Regards,

Brian Berg / VP Business Development

/1s





taxed 7/23/96 FLIGHT STRUCTURES, INC. 1-48 64 00 4407 172ND STREET N.E. + ARLINGTON, WA 98223 + (360) 435-8831

July 23, 1996

Mr. Bruno Delile **Purchasing Manager** Air France BP 10253, F-95704 Roissy CDG Cedex, France

SUBJECT:

Budgetary Proposal for Door 5 Crew Rest Retrofit Kits for Air France (AFA) B747-300 Aircraft, 4 Shipsets (RD721, RD722, RS751, RS752)

FAX (360) 435-2705

BB, DLMISB

96P114

**REFERENCE**:

AF/D. Marc fax dated July 18, 996

Dear Bruno::

Flight Structures, Inc. (FSI) is pleased to provide the following budgetary proposal to supply Door 5 Crew Rest Area (CRA) Retrofit Kits for AFA B747-300 aircraft.

FSI has offered the same pricing as on our previous bid for the 747-200 Door 5 CRC. This assumes that the 747-300 crew rest could be produced in conjunction wi