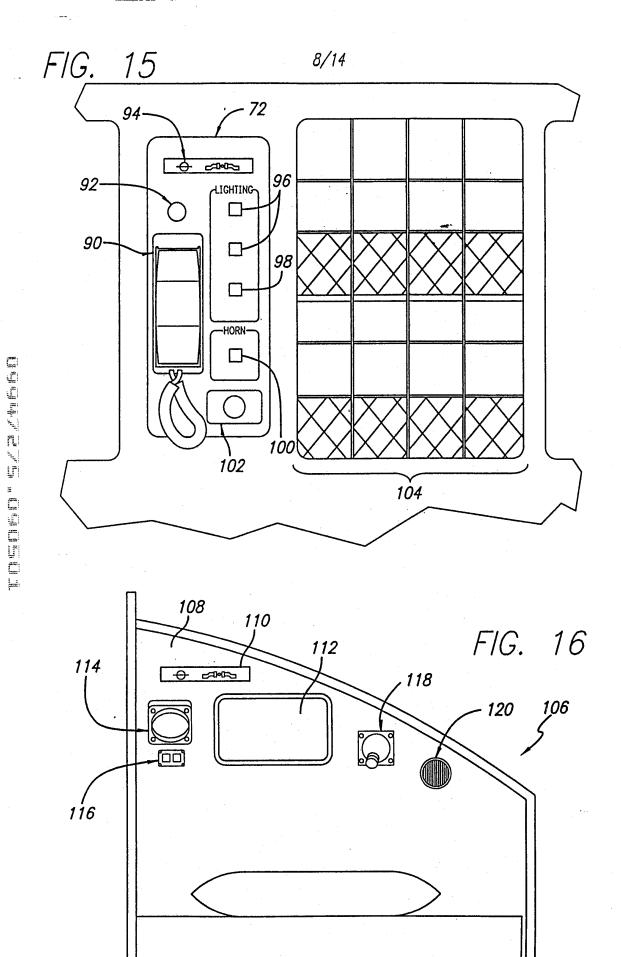

space between the curved top portion of the hull of the aircraft and the lowered ceiling of the aircraft, and an entry vestibule providing access to the overhead crew rest portion. The overhead crew rest portion includes contains one or more forward, aft, and side bunk portions. The crew rest station can be located approximately in the aircraft midsection. In one presently preferred embodiment, the overhead crew rest portion comprises forward, aft, and side bunk portions configured in cross-wise fashion. The vestibule also provides a lavatory area, as well as a closet space.





FIG. 5









6/14

















5









PRINT OF DRAWINGS



2/14



FIG. 5





PRINT OF DRAWINGS





UP FWD OUTBD PRINT OF DRAWINGS

AS ORIGINALLY F





6/14





PRINT OF DRAWINGS AS ORIGINALLY F D



PRINT OF DRAWINGS





PRINT OF DRAWINGS



Petitioner C&D Zodiac, Inc. – Exhibit 1009 - Page 41

PRINT OF DRAWINGS AS ORIGINALLY I D 12/14 54 24 180 78 78-182< 176 FIG. 22 24



Petitioner C&D Zodiac, Inc. – Exhibit 1009 - Page 43



Docket No. BEAER:49607 Page 1 of 3

### DECLARATION AND POWER OF ATTORNEY FOR PATENT APPLICATION

As the below named inventor, I hereby declare that:

My residence, post office address and citizenship is as stated below next to my

I believe I am the original and first inventor of the subject matter which is efaimed and for which a patent is sought on the invention entitled AIRCRAFT CREW REST STATION FOR A LONG DISTANCE AIRLINE FLIGHT the specification of which (check one)

\_\_\_\_\_ is attached hereto \_\_\_\_\_ was filed on December 18, 1998 Application