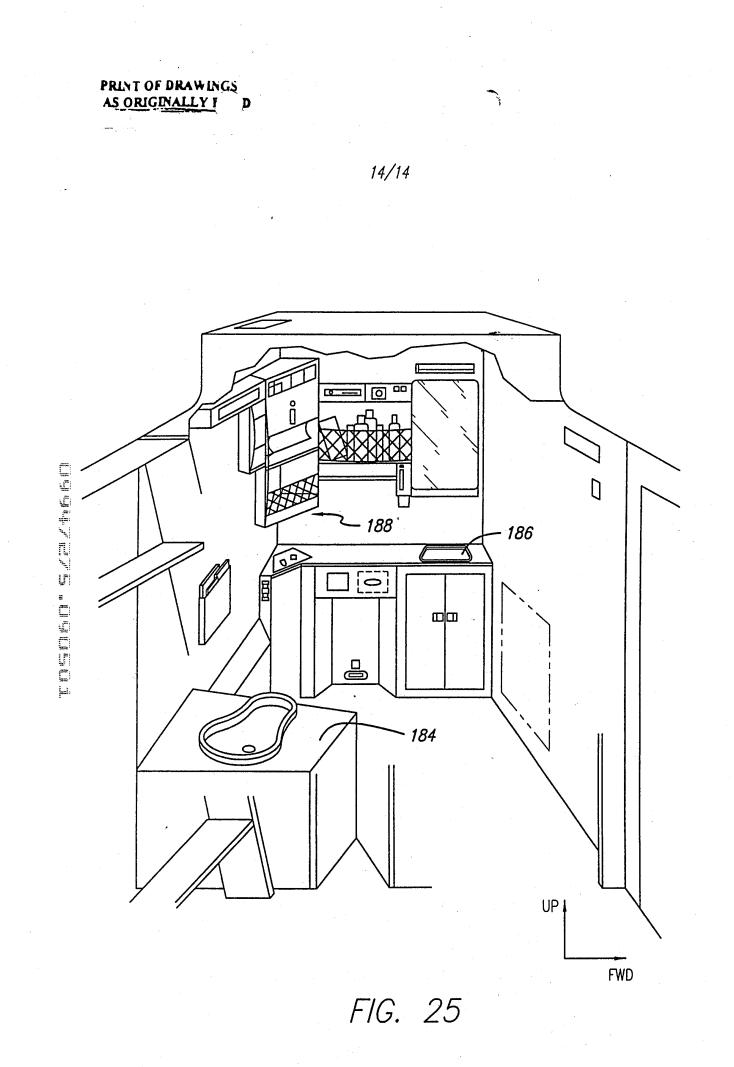

r more forward, aft, and side bunk portions. The crew rest station can be located approximately in the aircraft midsection. In one presently preferred embodiment, the overhead crew rest portion comprises forward, aft, and side bunk portions configured in cross-wise fashion. The vestibule also provides a lavatory area, as well as a closet space.





FIG. 5









6/14

















5









PRINT OF DRAWINGS



2/14



FIG. 5





PRINT OF DRAWINGS





UP FWD OUTBD PRINT OF DRAWINGS

AS ORIGINALLY F





6/14





PRINT OF DRAWINGS AS ORIGINALLY F D



PRINT OF DRAWINGS





PRINT OF DRAWINGS



Petitioner C&D Zodiac, Inc. – Exhibit 1009 - Page 41

PRINT OF DRAWINGS AS ORIGINALLY I D 12/14 54 24 180 78 78-182< 176 FIG. 22 24



Petitioner C&D Zodiac, Inc. – Exhibit 1009 - Page 43



Docket No. BEAER:49607 Page 1 of 3

### DECLARATION AND POWER OF ATTORNEY FOR PATENT APPLICATION

As the below named inventor, I hereby declare that:

My residence, post office address and citizenship is as stated below next to my

I believe I am the original and first inventor of the subject matter which is efaimed and for which a patent is sought on the invention entitled AIRCRAFT CREW REST STATION FOR A LONG DISTANCE AIRLINE FLIGHT the specification of which (check one)

\_\_\_\_\_ is attached hereto \_\_\_\_\_ was filed on December 18, 1998 Application Serial No. 09/216,446 and was amended on (or amended through) \_\_\_\_\_\_ (if applicable)

I hereby state that I have reviewed and understand the contents of the above-identified specification, including the claims, as amended by any