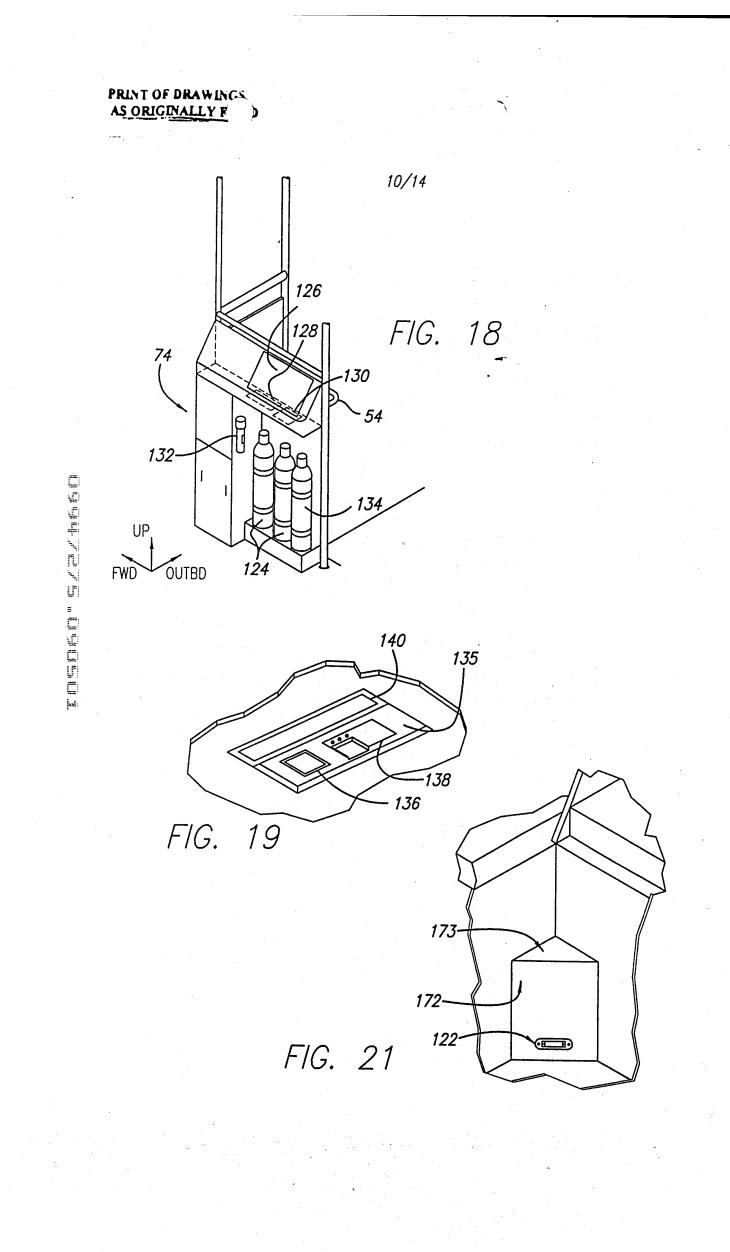

d top portion of the hull of the aircraft and the lowered ceiling of the aircraft, and an entry vestibule providing access to the overhead crew rest portion. The overhead crew rest portion includes contains one or more forward, aft, and side bunk portions. The crew rest station can be located approximately in the aircraft midsection. In one presently preferred embodiment, the overhead crew rest portion comprises forward, aft, and side bunk portions configured in cross-wise fashion. The vestibule also provides a lavatory area, as well as a closet space.





FIG. 5









6/14

















5









PRINT OF DRAWINGS



2/14



FIG. 5





PRINT OF DRAWINGS





UP FWD OUTBD PRINT OF DRAWINGS

AS ORIGINALLY F





6/14





PRINT OF DRAWINGS AS ORIGINALLY F D



PRINT OF DRAWINGS





PRINT OF DRAWINGS



Petitioner C&D Zodiac, Inc. – Exhibit 1009 - Page 41

PRINT OF DRAWINGS AS ORIGINALLY I D 12/14 54 24 180 78 78-182< 176 FIG. 22 24



Petitioner C&D Zodiac, Inc. – Exhibit 1009 - Page 43



Docket No. BEAER:49607 Page 1 of 3

### DECLARATION AND POWER OF ATTORNEY FOR PATENT APPLICATION

As the below named inventor, I hereby declare that:

My residence, post office address and citizenship is as stated below next to my

I believe I am the original and first inventor of the subject matter which is efaimed and for which a patent is sought on the invention entitled AIRCRAFT CREW REST STATION FOR A LONG DISTANCE AIRLINE FLIGHT the specification of which (check one)

\_\_\_\_\_ is attached hereto \_\_\_\_\_ was filed on December 18, 1998 Application Serial No. 09/216,446 a