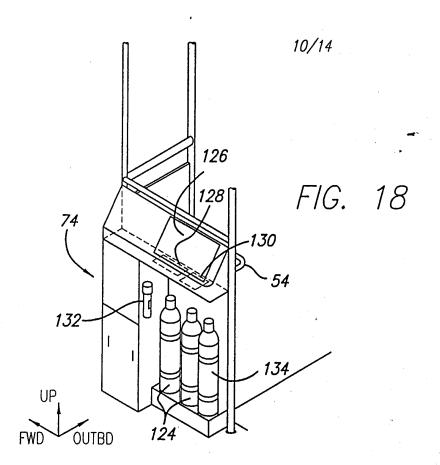

| 7 28         | PATENT NUMB<br>100/00/00<br>100/00/00<br>100/00/00<br>100/00/00<br>000/00<br>000/00<br>000/00<br>000/00<br>000/00<br>000/00<br>000/00<br>000/00<br>000/00<br>000/00<br>000/00<br>000/00<br>000/00<br>000/00<br>000/00<br>000/00<br>000/00<br>000/00<br>000/00<br>000/00<br>000/00<br>000/00<br>000/00<br>000/00<br>000/00<br>000/00<br>000/00<br>000/00<br>000/00<br>000/00<br>000/00<br>000/00<br>000/00<br>000/00<br>000/00<br>000/00<br>000/00<br>000/00<br>000/00<br>000/00<br>000/00<br>000/00<br>000/00<br>000/00<br>000/00<br>000/00<br>000/00<br>000/00<br>000/00<br>000/00<br>000/00<br>000/00<br>000/00<br>000/00<br>000/00<br>000/00<br>000/00<br>000/00<br>000/00<br>000/00<br>000/00<br>000/00<br>000/00<br>000/00<br>000/00<br>000/00<br>000/00<br>000/00<br>000/00<br>000/00<br>000/00<br>000/00<br>000/00<br>000/00<br>000/00<br>000/00<br>000/00<br>000/00<br>000/00<br>000/00<br>000/00<br>000/00<br>000/00<br>000/00<br>000/00<br>000/00<br>000/00<br>000/00<br>000/00<br>000/00<br>000/00<br>000/00<br>000/00<br>000/00<br>000/00<br>000/00<br>000/00<br>000/00<br>000/00<br>000/00<br>000/00<br>000/00<br>000/00<br>000/00<br>000/00<br>000/00<br>000/00<br>000/00<br>000/00<br>000/00<br>000/00<br>000/00<br>000/00<br>000/00<br>000/00<br>000/00<br>000/00<br>000/00<br>000/00<br>000/00<br>000/00<br>000/00<br>000/00<br>000/00<br>000/00<br>000/00<br>000/00<br>000/00<br>000/00<br>000/00<br>000/00<br>000/00<br>000/00<br>000/00<br>000/00<br>000/00<br>000/00<br>000/00<br>000/00<br>000/00<br>000/00<br>000/00<br>000/00<br>000/00<br>000/00<br>000/00<br>000/00<br>000/00<br>000/00<br>000/00<br>000/00<br>000/00<br>000/00<br>000/00<br>000/00<br>000/00<br>000/00<br>000/00<br>000/00<br>000/00<br>000/00<br>000/00<br>000/00<br>000/00<br>000/00<br>000/00<br>000/00<br>000/00<br>000/00<br>000/00<br>000/00<br>000/00<br>000/00<br>000/00<br>000/00<br>000/00<br>000/00<br>000/00<br>000/00<br>000/00<br>000/00<br>000/00<br>000/00<br>000/00<br>000/00<br>000/00<br>000/00<br>000/00<br>000/00<br>000/00<br>000/00<br>000/00<br>000/00<br>000/00<br>000/00<br>000/00<br>000/00<br>000/00<br>000/00<br>000/00<br>000/00<br>000/00<br>000/00<br>000/00<br>000/00<br>000/00<br>000/00<br>000/00<br>000/00<br>000/00<br>000/00<br>000/00<br>000/00<br>000/00<br>000/00<br>000/00<br>000/00<br>000/00<br>000/00<br>000/00<br>000/00<br>000/00<br>000/00<br>000/00<br>000/00<br>000/00<br>000/00<br>000/00<br>000/00<br>000/00<br>000/00<br>000/00<br>000/00<br>000/00<br>000/00<br>000/00<br>000/00<br>000/00<br>000/00<br>000/00<br>000/00<br>000/00<br>000/00<br>000/00<br>000<br>000/00<br>000/00<br>000/00<br>000/00 | 4<br>1 |
|--------------|--------------------------------------------------------------------------------------------------------------------------------------------------------------------------------------------------------------------------------------------------------------------------------------------------------------------------------------------------------------------------------------------------------------------------------------------------------------------------------------------------------------------------------------------------------------------------------------------------------------------------------------------------------------------------------------------------------------------------------------------------------------------------------------------------------------------------------------------------------------------------------------------------------------------------------------------------------------------------------------------------------------------------------------------------------------------------------------------------------------------------------------------------------------------------------------------------------------------------------------------------------------------------------------------------------------------------------------------------------------------------------------------------------------------------------------------------------------------------------------------------------------------------------------------------------------------------------------------------------------------------------------------------------------------------------------------------------------------------------------------------------------------------------------------------------------------------------------------------------------------------------------------------------------------------------------------------------------------------------------------------------------------------------------------------------------------------------------------------------------------------------------------------------------------------------------------------------------------------------------------------------------------------------------------------------------------------------------------------------------------------------------------------------------------------------------------------------------------------------------------------------------------------------------------------------------------------------------------------------------------------------------------------------|--------|
| $\mathbf{S}$ | U.S. <b>UTILITY</b> Patent Application                                                                                                                                                                                                                                                                                                                                                                                                                                                                                                                                                                                                                                                                                                                                                                                                                                                                                                                                                                                                                                                                                                                                                                                                                                                                                                                                                                                                                                                                                                                                                                                                                                                                                                                                                                                                                                                                                                                                                                                                                                                                                                                                                                                                                                                                                                                                                                                                                                                                                                                                                                                                                 |        |
| $\sqrt{7}$   | O.I.P.E. PATENT DATE<br>SCANNED LH4 Q.A. HAT FEB 1 8 2003                                                                                                                                                                                                                                                                                                                                                                                                                                                                                                                                                                                                                                                                                                                                                                                                                                                                                                                                                                                                                                                                                                                                                                                                                                                                                                                                                                                                                                                                                                                                                                                                                                                                                                                                                                                                                                                                                                                                                                                                                                                                                                                                                                                                                                                                                                                                                                                                                                                                                                                                                                                              |        |
|              | APPLICATION NO.<br>09/947275 D 244 SUBCLASS ART UNIT EXAMINER<br>3644 Bovefoot                                                                                                                                                                                                                                                                                                                                                                                                                                                                                                                                                                                                                                                                                                                                                                                                                                                                                                                                                                                                                                                                                                                                                                                                                                                                                                                                                                                                                                                                                                                                                                                                                                                                                                                                                                                                                                                                                                                                                                                                                                                                                                                                                                                                                                                                                                                                                                                                                                                                                                                                                                         | ]      |
|              |                                                                                                                                                                                                                                                                                                                                                                                                                                                                                                                                                                                                                                                                                                                                                                                                                                                                                                                                                                                                                                                                                                                                                                                                                                                                                                                                                                                                                                                                                                                                                                                                                                                                                                                                                                                                                                                                                                                                                                                                                                                                                                                                                                                                                                                                                                                                                                                                                                                                                                                                                                                                                                                        |        |
|              | Aircraft crew rest station for a long distUN 2 4 2003 ine flight                                                                                                                                                                                                                                                                                                                                                                                                                                                                                                                                                                                                                                                                                                                                                                                                                                                                                                                                                                                                                                                                                                                                                                                                                                                                                                                                                                                                                                                                                                                                                                                                                                                                                                                                                                                                                                                                                                                                                                                                                                                                                                                                                                                                                                                                                                                                                                                                                                                                                                                                                                                       |        |
|              | PTO-2040<br>12/99                                                                                                                                                                                                                                                                                                                                                                                                                                                                                                                                                                                                                                                                                                                                                                                                                                                                                                                                                                                                                                                                                                                                                                                                                                                                                                                                                                                                                                                                                                                                                                                                                                                                                                                                                                                                                                                                                                                                                                                                                                                                                                                                                                                                                                                                                                                                                                                                                                                                                                                                                                                                                                      |        |