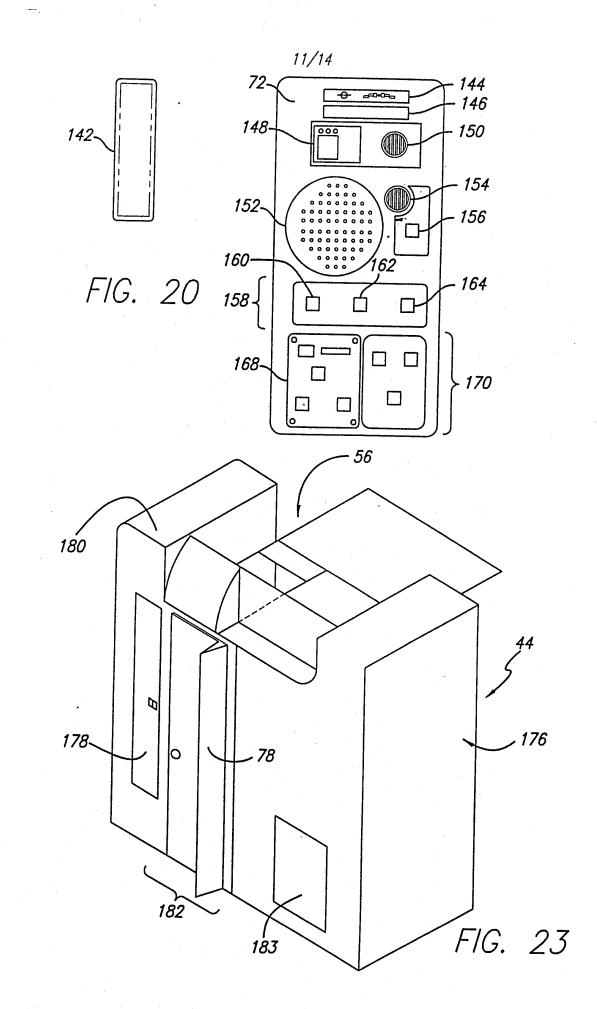

hull of the aircraft and the lowered ceiling of the aircraft, and an entry vestibule providing access to the overhead crew rest portion. The overhead crew rest portion includes contains one or more forward, aft, and side bunk portions. The crew rest station can be located approximately in the aircraft midsection. In one presently preferred embodiment, the overhead crew rest portion comprises forward, aft, and side bunk portions configured in cross-wise fashion. The vestibule also provides a lavatory area, as well as a closet space.





FIG. 5









6/14

















5









PRINT OF DRAWINGS



2/14



FIG. 5





PRINT OF DRAWINGS





UP FWD OUTBD PRINT OF DRAWINGS

AS ORIGINALLY F





6/14





PRINT OF DRAWINGS AS ORIGINALLY F D



PRINT OF DRAWINGS





PRINT OF DRAWINGS



Petitioner C&D Zodiac, Inc. – Exhibit 1009 - Page 41

PRINT OF DRAWINGS AS ORIGINALLY I D 12/14 54 24 180 78 78-182< 176 FIG. 22 24



Petitioner C&D Zodiac, Inc. – Exhibit 1009 - Page 43



Docket No. BEAER:49607 Page 1 of 3

### DECLARATION AND POWER OF ATTORNEY FOR PATENT APPLICATION

As the below named inventor, I hereby declare that:

My residence, post office address and citizenship is as stated below next to my

I believe I am the original and first inventor of the subject matter which is efaimed and for which a patent is sought on the invention entitled AIRCRAFT CREW REST STATION FOR A LONG DISTANCE AIRLINE FLIGHT the specification of which (check one)

\_\_\_\_\_ is attached hereto \_\_\_\_\_ was filed on December 18, 1998 Application Serial No. 09/216,446 and was amended on (or