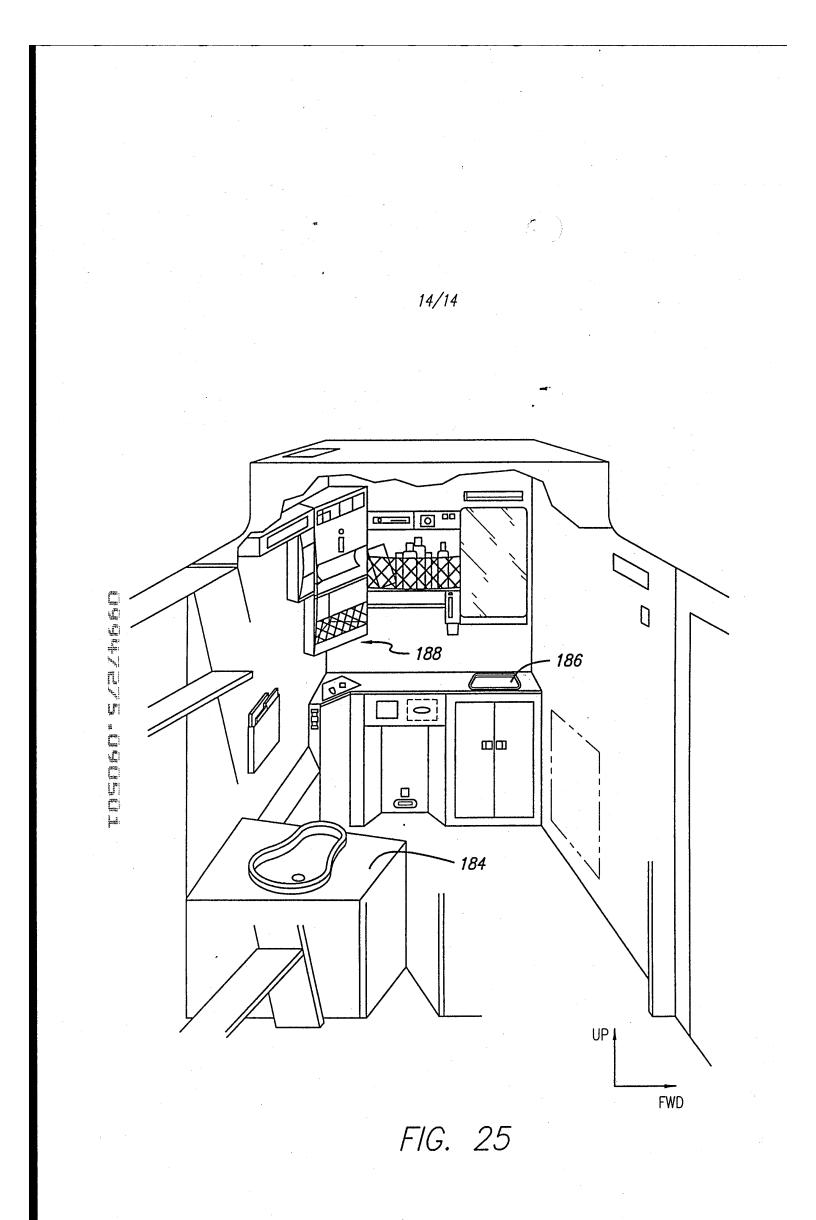

IGHT

9

# ABSTRACT OF THE DISCLOSURE

The aircraft crew rest station for a long distance airline flight includes an overhead crew rest portion contoured to occupy the space between the curved top portion of the hull of the aircraft and the lowered ceiling of the aircraft, and an entry vestibule providing access to the overhead crew rest portion. The overhead crew rest portion includes contains one or more forward, aft, and side bunk portions. The crew rest station can be located approximately in the aircraft midsection. In one presently preferred embodiment, the overhead crew rest portion comprises forward, aft, and side bunk portions configured in cross-wise fashion. The vestibule also provides a lavatory area, as well as a closet space.





FIG. 5









6/14

















5









PRINT OF DRAWINGS



2/14



FIG. 5





PRINT OF DRAWINGS





UP FWD OUTBD PRINT OF DRAWINGS

AS ORIGINALLY F





6/14





PRINT OF DRAWINGS AS ORIGINALLY F D



PRINT OF DRAWINGS





PRINT OF DRAWINGS



Petitioner C&D Zodiac, Inc. – Exhibit 1009 - Page 41

PRINT OF DRAWINGS AS ORIGINALLY I D 12/14 54 24 180 78 78-182< 176 FIG. 22 24



Petitioner C&D Zodiac, Inc. – Exhibit 1009 - Page 43



Docket No. BEAER:49607 Page 1 of 3

### DECLARATION AND POWER OF ATTORNEY FOR PATENT APPLICATION

As the below named inventor, I hereby declare that:

My residence, post office address and citizenship is as stated below next to my

I believe I am the original and first inventor of the subject matter which is efaimed and for which a patent is sought on the invention entitled AIRCRAFT CREW REST