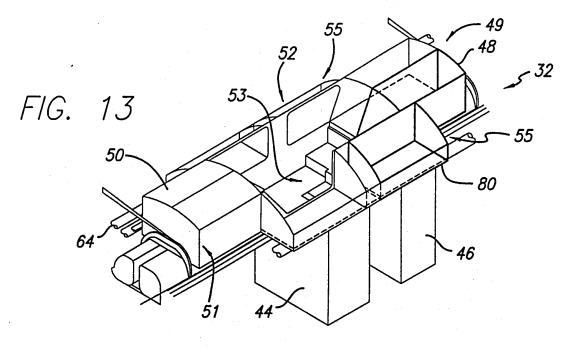

rew rest portion contoured to occupy the space between the curved top portion of the hull of the aircraft and the lowered ceiling of the aircraft, and an entry vestibule providing access to the overhead crew rest portion. The overhead crew rest portion includes contains one or more forward, aft, and side bunk portions. The crew rest station can be located approximately in the aircraft midsection. In one presently preferred embodiment, the overhead crew rest portion comprises forward, aft, and side bunk portions configured in cross-wise fashion. The vestibule also provides a lavatory area, as well as a closet space.





FIG. 5









6/14

















5









PRINT OF DRAWINGS



2/14



FIG. 5





PRINT OF DRAWINGS





UP FWD OUTBD PRINT OF DRAWINGS

AS ORIGINALLY F





6/14





PRINT OF DRAWINGS AS ORIGINALLY F D



PRINT OF DRAWINGS





PRINT OF DRAWINGS



Petitioner C&D Zodiac, Inc. – Exhibit 1009 - Page 41

PRINT OF DRAWINGS AS ORIGINALLY I D 12/14 54 24 180 78 78-182< 176 FIG. 22 24



Petitioner C&D Zodiac, Inc. – Exhibit 1009 - Page 43



Docket No. BEAER:49607 Page 1 of 3

### DECLARATION AND POWER OF ATTORNEY FOR PATENT APPLICATION

As the below named inventor, I hereby declare that:

My residence, post office address and citizenship is as stated below next to my

I believe I am the original and first inventor of the subject matter which is efaimed and for which a patent is sought on the invention entitled AIRCRAFT CREW REST STATION FOR A LONG DISTANCE AIRLINE FLIGHT the specification of which (check one)

\_\_\_\_\_ is attached hereto \_\_\_\_\_ wa