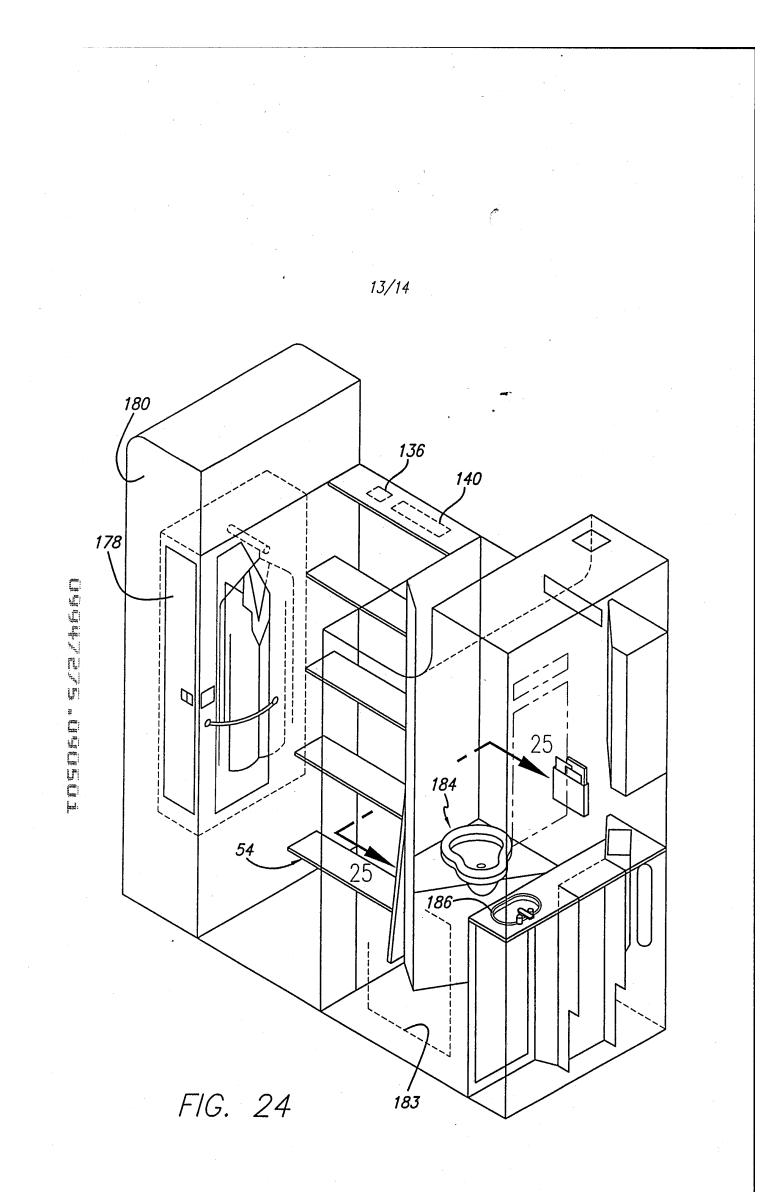

FLIGHT

9

# ABSTRACT OF THE DISCLOSURE

The aircraft crew rest station for a long distance airline flight includes an overhead crew rest portion contoured to occupy the space between the curved top portion of the hull of the aircraft and the lowered ceiling of the aircraft, and an entry vestibule providing access to the overhead crew rest portion. The overhead crew rest portion includes contains one or more forward, aft, and side bunk portions. The crew rest station can be located approximately in the aircraft midsection. In one presently preferred embodiment, the overhead crew rest portion comprises forward, aft, and side bunk portions configured in cross-wise fashion. The vestibule also provides a lavatory area, as well as a closet space.





FIG. 5









6/14

















5









PRINT OF DRAWINGS



2/14



FIG. 5





PRINT OF DRAWINGS





UP FWD OUTBD PRINT OF DRAWINGS

AS ORIGINALLY F





6/14





PRINT OF DRAWINGS AS ORIGINALLY F D



PRINT OF DRAWINGS





PRINT OF DRAWINGS



Petitioner C&D Zodiac, Inc. – Exhibit 1009 - Page 41

PRINT OF DRAWINGS AS ORIGINALLY I D 12/14 54 24 180 78 78-182< 176 FIG. 22 24



Petitioner C&D Zodiac, Inc. – Exhibit 1009 - Page 43



Docket No. BEAER:49607 Page 1 of 3

### DECLARATION AND POWER OF ATTORNEY FOR PATENT APPLICATION

As the below named inventor, I hereby declare that:

My residence, post office address and citizenship is as stated below next to my

I believe I am the original and first inventor of the subject matter which is efaimed and for which a patent is sought on the invention entitled AIRCRAFT CREW RE