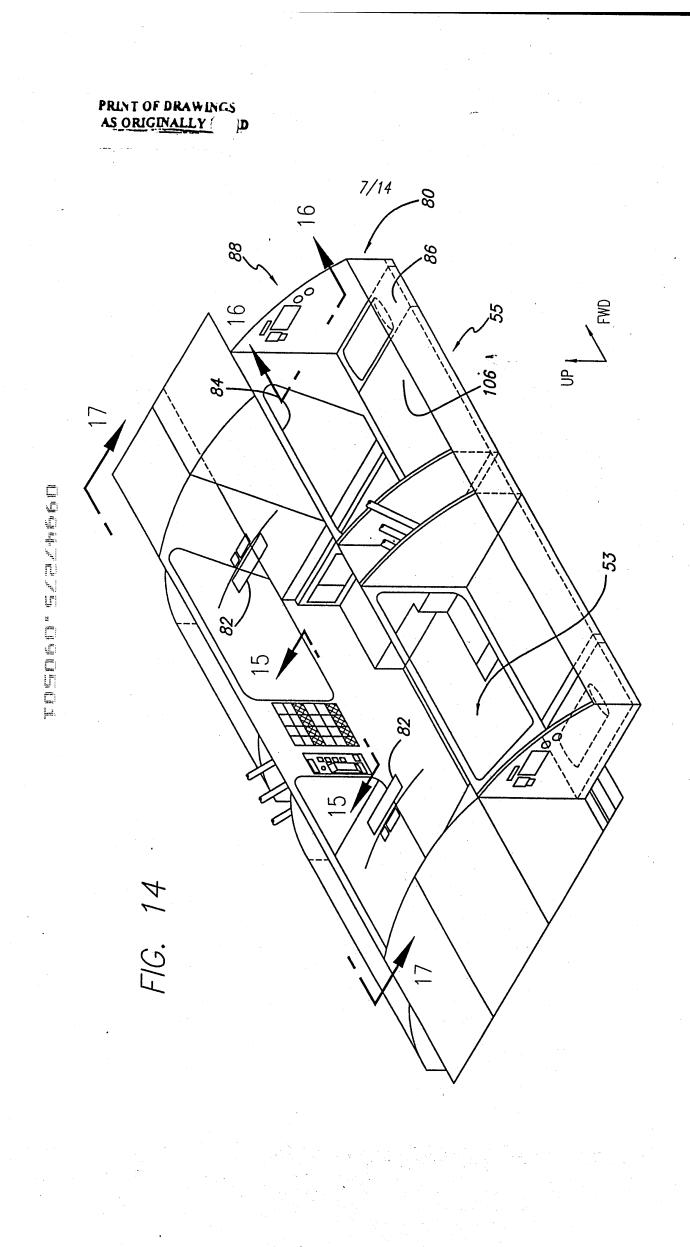

w rest portion contoured to occupy the space between the curved top portion of the hull of the aircraft and the lowered ceiling of the aircraft, and an entry vestibule providing access to the overhead crew rest portion. The overhead crew rest portion includes contains one or more forward, aft, and side bunk portions. The crew rest station can be located approximately in the aircraft midsection. In one presently preferred embodiment, the overhead crew rest portion comprises forward, aft, and side bunk portions configured in cross-wise fashion. The vestibule also provides a lavatory area, as well as a closet space.





FIG. 5









6/14

















5









PRINT OF DRAWINGS



2/14



FIG. 5





PRINT OF DRAWINGS





UP FWD OUTBD PRINT OF DRAWINGS

AS ORIGINALLY F





6/14





PRINT OF DRAWINGS AS ORIGINALLY F D



PRINT OF DRAWINGS





PRINT OF DRAWINGS



Petitioner C&D Zodiac, Inc. – Exhibit 1009 - Page 41

PRINT OF DRAWINGS AS ORIGINALLY I D 12/14 54 24 180 78 78-182< 176 FIG. 22 24



Petitioner C&D Zodiac, Inc. – Exhibit 1009 - Page 43



Docket No. BEAER:49607 Page 1 of 3

### DECLARATION AND POWER OF ATTORNEY FOR PATENT APPLICATION

As the below named inventor, I hereby declare that:

My residence, post office address and citizenship is as stated below next to my

I believe I am the original and first inventor of the subject matter which is efaimed and for which a patent is sought on the invention entitled AIRCRAFT CREW REST STATION FOR A LONG DISTANCE AIRLINE FLIGHT the specification of which (check one)

\_\_\_\_\_ is attached hereto \_\_\_\_\_ was