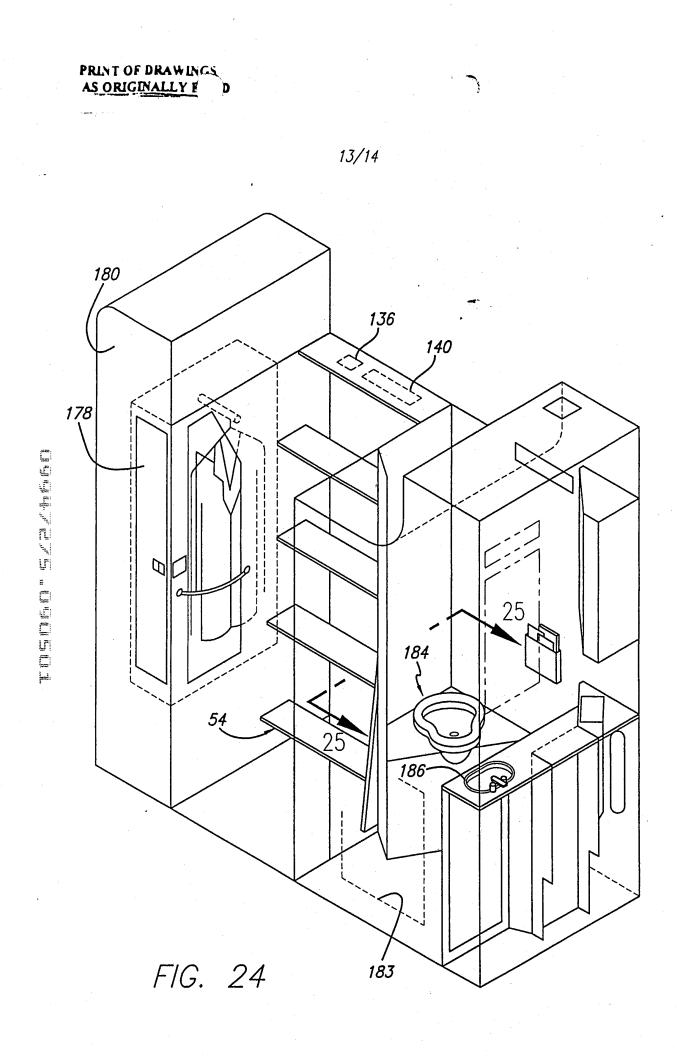

. The overhead crew rest portion includes contains one or more forward, aft, and side bunk portions. The crew rest station can be located approximately in the aircraft midsection. In one presently preferred embodiment, the overhead crew rest portion comprises forward, aft, and side bunk portions configured in cross-wise fashion. The vestibule also provides a lavatory area, as well as a closet space.





FIG. 5









6/14

















5









PRINT OF DRAWINGS



2/14



FIG. 5





PRINT OF DRAWINGS





UP FWD OUTBD PRINT OF DRAWINGS

AS ORIGINALLY F





6/14





PRINT OF DRAWINGS AS ORIGINALLY F D



PRINT OF DRAWINGS





PRINT OF DRAWINGS



Petitioner C&D Zodiac, Inc. – Exhibit 1009 - Page 41

PRINT OF DRAWINGS AS ORIGINALLY I D 12/14 54 24 180 78 78-182< 176 FIG. 22 24



Petitioner C&D Zodiac, Inc. – Exhibit 1009 - Page 43



Docket No. BEAER:49607 Page 1 of 3

### DECLARATION AND POWER OF ATTORNEY FOR PATENT APPLICATION

As the below named inventor, I hereby declare that:

My residence, post office address and citizenship is as stated below next to my

I believe I am the original and first inventor of the subject matter which is efaimed and for which a patent is sought on the invention entitled AIRCRAFT CREW REST STATION FOR A LONG DISTANCE AIRLINE FLIGHT the specification of which (check one)

\_\_\_\_\_ is attached hereto \_\_\_\_\_ was filed on December 18, 1998 Application Serial No. 09/216,446 and was amended on (or amended through) \_\_\_\_\_\_ (if applicable)

I hereby state that I have reviewed and understand the contents of the above-identified