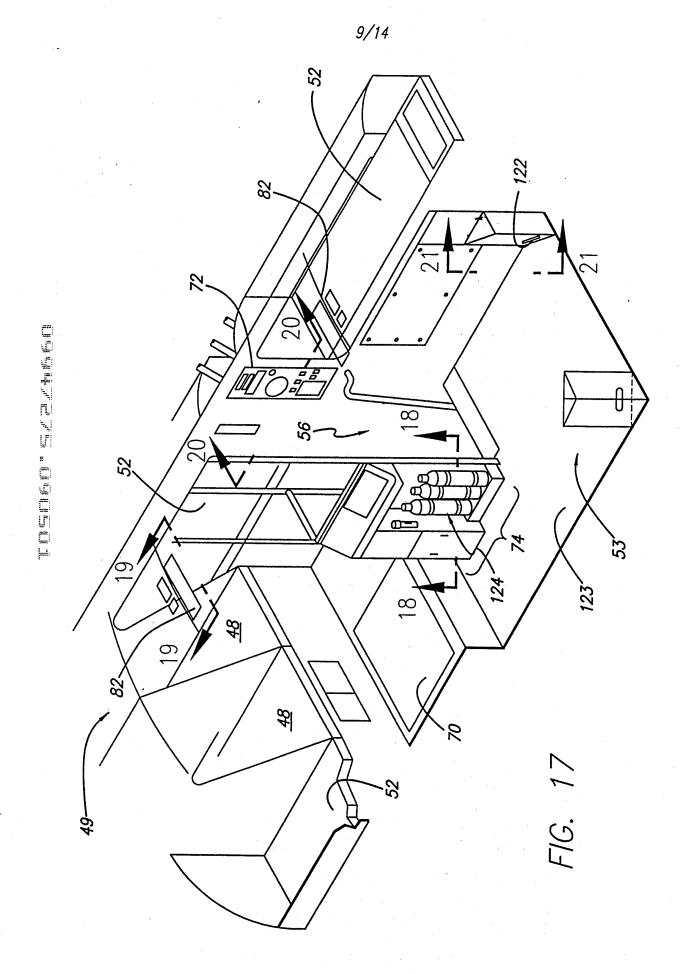

ved top portion of the hull of the aircraft and the lowered ceiling of the aircraft, and an entry vestibule providing access to the overhead crew rest portion. The overhead crew rest portion includes contains one or more forward, aft, and side bunk portions. The crew rest station can be located approximately in the aircraft midsection. In one presently preferred embodiment, the overhead crew rest portion comprises forward, aft, and side bunk portions configured in cross-wise fashion. The vestibule also provides a lavatory area, as well as a closet space.





FIG. 5









6/14

















5









PRINT OF DRAWINGS



2/14



FIG. 5





PRINT OF DRAWINGS





UP FWD OUTBD PRINT OF DRAWINGS

AS ORIGINALLY F





6/14





PRINT OF DRAWINGS AS ORIGINALLY F D



PRINT OF DRAWINGS





PRINT OF DRAWINGS



Petitioner C&D Zodiac, Inc. – Exhibit 1009 - Page 41

PRINT OF DRAWINGS AS ORIGINALLY I D 12/14 54 24 180 78 78-182< 176 FIG. 22 24



Petitioner C&D Zodiac, Inc. – Exhibit 1009 - Page 43



Docket No. BEAER:49607 Page 1 of 3

### DECLARATION AND POWER OF ATTORNEY FOR PATENT APPLICATION

As the below named inventor, I hereby declare that:

My residence, post office address and citizenship is as stated below next to my

I believe I am the original and first inventor of the subject matter which is efaimed and for which a patent is sought on the invention entitled AIRCRAFT CREW REST STATION FOR A LONG DISTANCE AIRLINE FLIGHT the specification of which (check one)

\_\_\_\_\_ is attached hereto \_\_\_\_\_ was filed on December 18, 1998 Application Serial No. 09/216,446