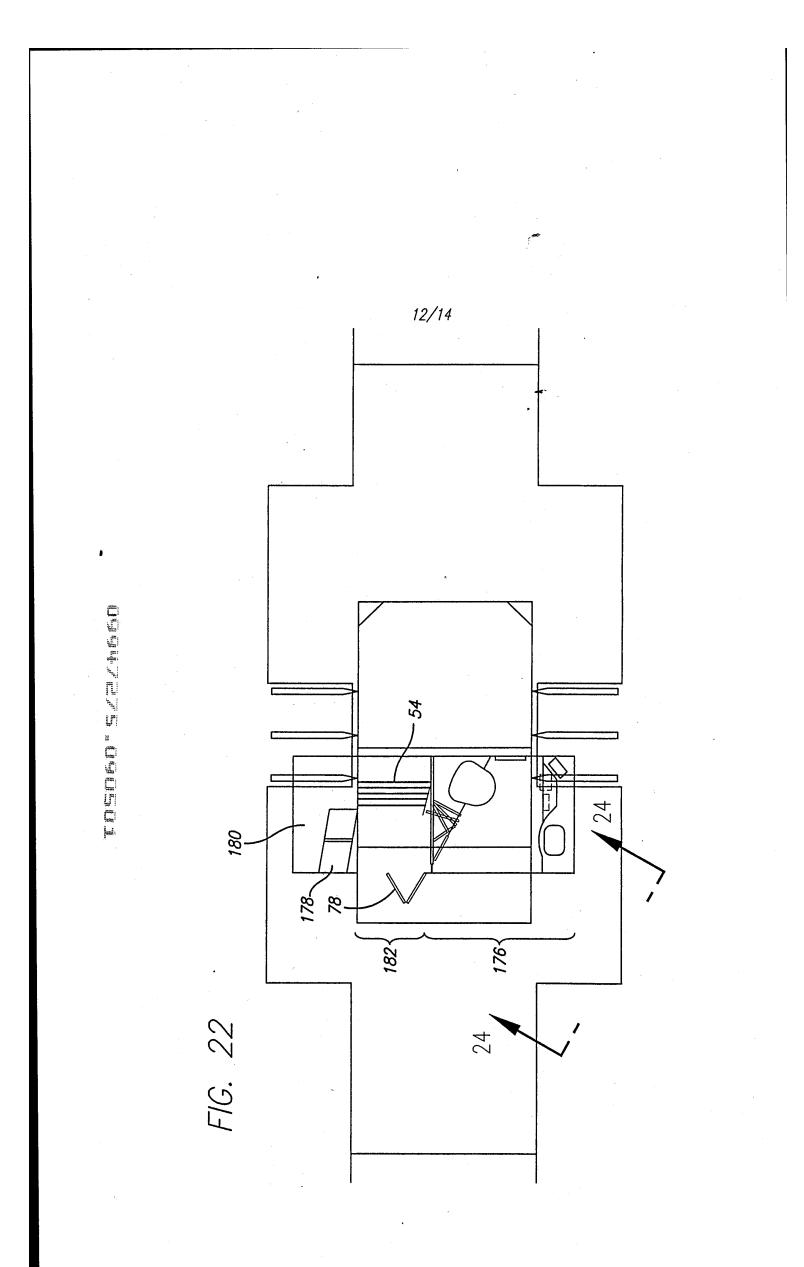

E FLIGHT

9

# ABSTRACT OF THE DISCLOSURE

The aircraft crew rest station for a long distance airline flight includes an overhead crew rest portion contoured to occupy the space between the curved top portion of the hull of the aircraft and the lowered ceiling of the aircraft, and an entry vestibule providing access to the overhead crew rest portion. The overhead crew rest portion includes contains one or more forward, aft, and side bunk portions. The crew rest station can be located approximately in the aircraft midsection. In one presently preferred embodiment, the overhead crew rest portion comprises forward, aft, and side bunk portions configured in cross-wise fashion. The vestibule also provides a lavatory area, as well as a closet space.





FIG. 5









6/14

















5









PRINT OF DRAWINGS



2/14



FIG. 5





PRINT OF DRAWINGS





UP FWD OUTBD PRINT OF DRAWINGS

AS ORIGINALLY F





6/14





PRINT OF DRAWINGS AS ORIGINALLY F D



PRINT OF DRAWINGS





PRINT OF DRAWINGS



Petitioner C&D Zodiac, Inc. – Exhibit 1009 - Page 41

PRINT OF DRAWINGS AS ORIGINALLY I D 12/14 54 24 180 78 78-182< 176 FIG. 22 24



Petitioner C&D Zodiac, Inc. – Exhibit 1009 - Page 43



Docket No. BEAER:49607 Page 1 of 3

### DECLARATION AND POWER OF ATTORNEY FOR PATENT APPLICATION

As the below named inventor, I hereby declare that:

My residence, post office address and citizenship is as stated below next to my

I believe I am the original and first inventor of the subject matter which is efaimed and for which a patent is sought on the invention entitled AIRCRAFT CREW